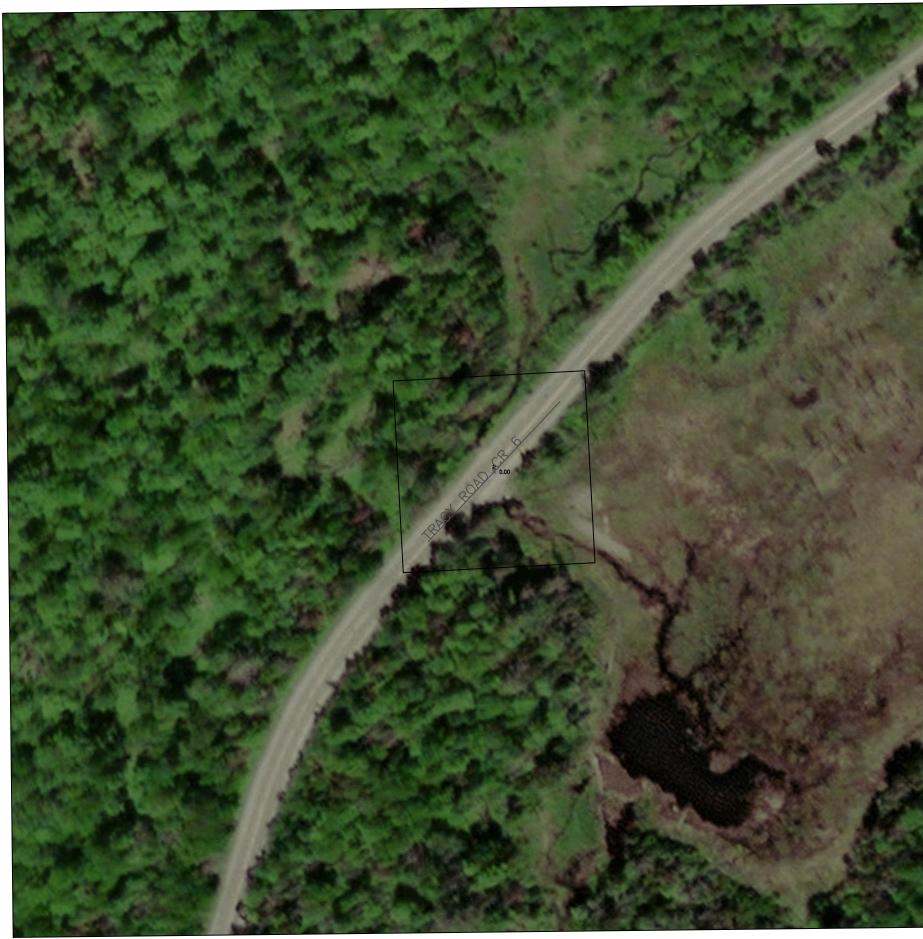

## Please see attached Site Location Maps for the survey sites.

END OF ADDENDUM # 1

| APPRV'D BY:      | APPRVL DATE:                                              | REV:                                      | REV:           |              |
|------------------|-----------------------------------------------------------|-------------------------------------------|----------------|--------------|
| Ц<br>Ц<br>Ц<br>Ц | TAHAWUS ROAD CR 25 OVER TRIB TO HUDSON RIVER CK'D BY: GWR | 1.056530                                  | SCALE: 1"=100' | SHEET 1 OF 5 |
| ESSEX COUNTY DPW | 8053 US RTE 9                                             | ELIZABETHTOWN, NY 12952<br>d 518-873-3746 | F 518-873-9195 |              |