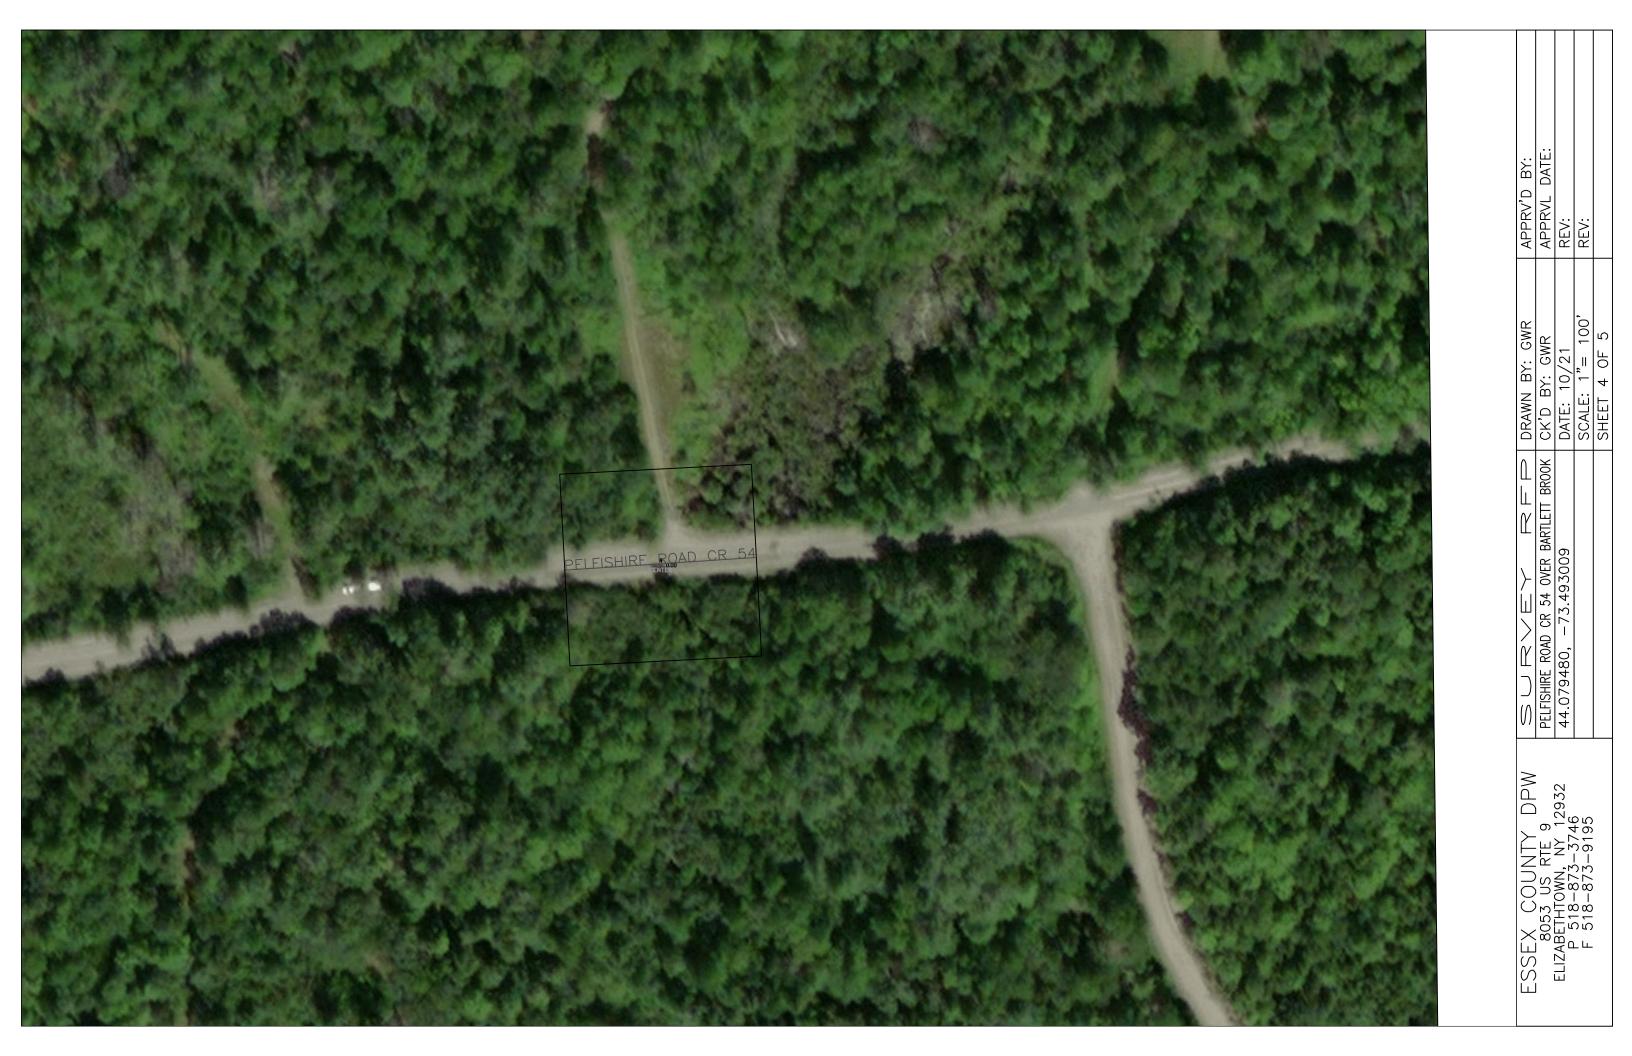

## Please see attached Site Location Maps for the survey sites.

END OF ADDENDUM # 1

| APPRV'D BY:      | APPRVL DATE:                                              | REV:                                      | REV:           |              |
|------------------|-----------------------------------------------------------|-------------------------------------------|----------------|--------------|
| Ц<br>Ц<br>Ц<br>Ц | TAHAWUS ROAD CR 25 OVER TRIB TO HUDSON RIVER CK'D BY: GWR | 1.056530                                  | SCALE: 1"=100' | SHEET 1 OF 5 |
| ESSEX COUNTY DPW | 8053 US RTE 9                                             | ELIZABETHTOWN, NY 12952<br>d 518-873-3746 | F 518-873-9195 |              |