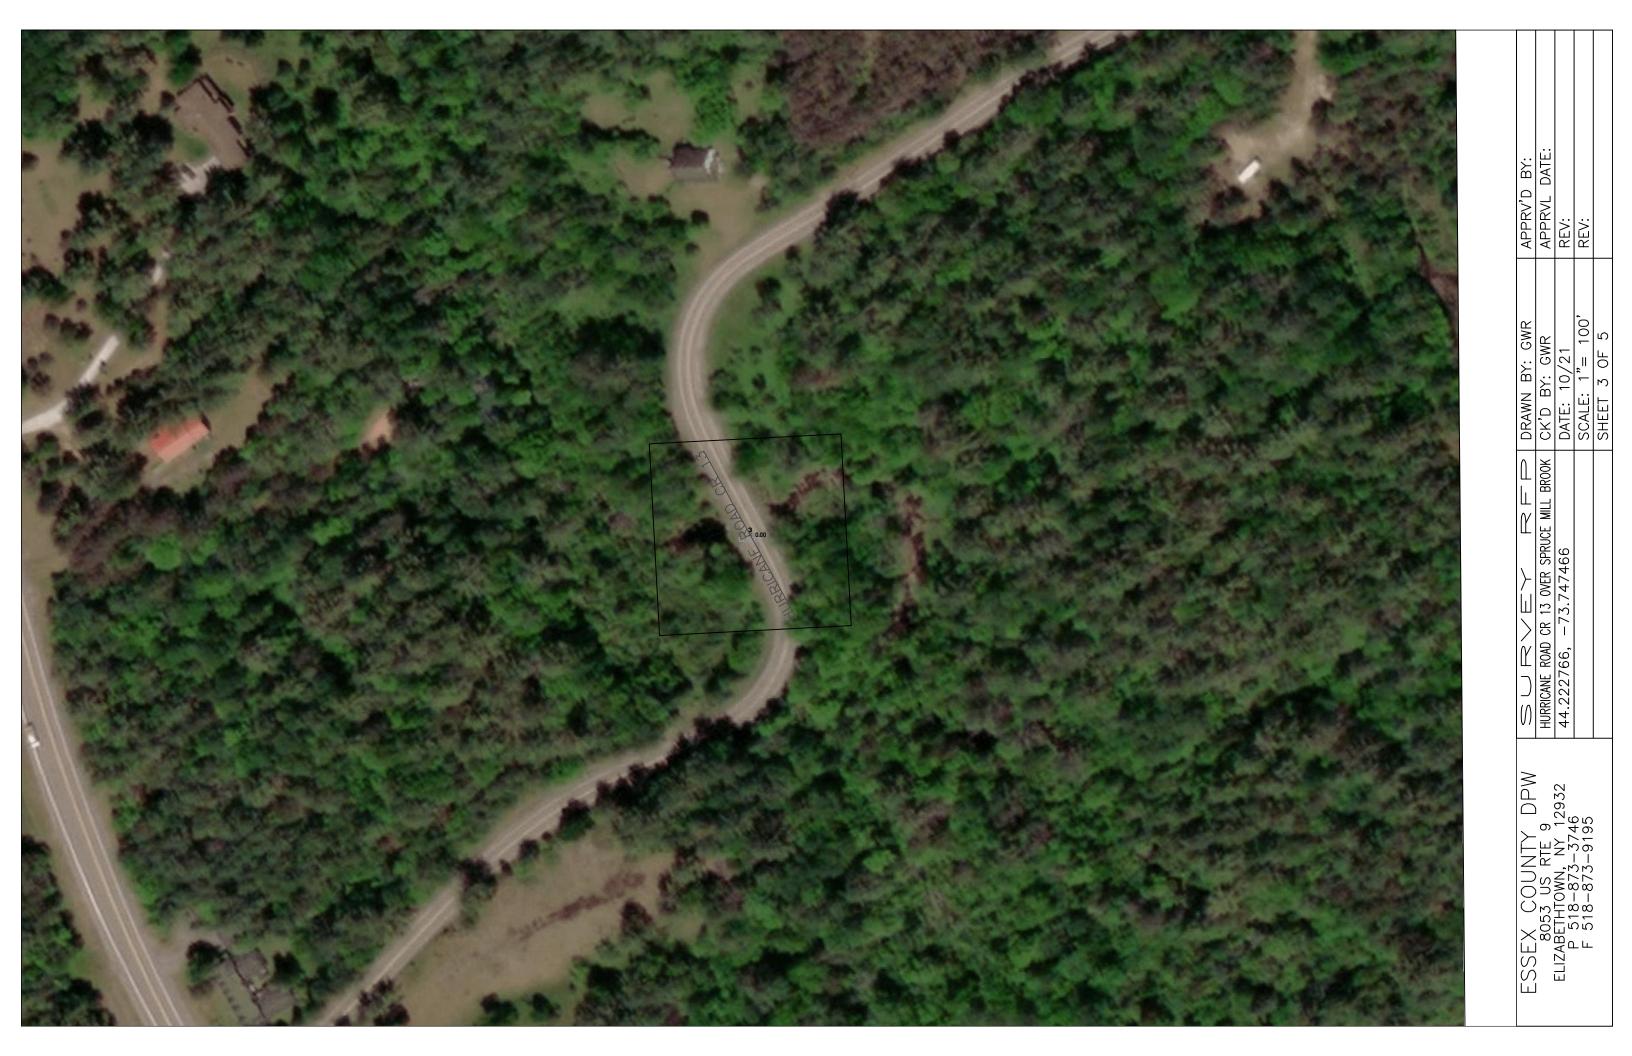

## Please see attached Site Location Maps for the survey sites.

END OF ADDENDUM # 1

| APPRV'D BY:      | APPRVL DATE:                                              | REV:                                      | REV:           |              |
|------------------|-----------------------------------------------------------|-------------------------------------------|----------------|--------------|
| Ц<br>Ц<br>Ц<br>Ц | TAHAWUS ROAD CR 25 OVER TRIB TO HUDSON RIVER CK'D BY: GWR | 1.056530                                  | SCALE: 1"=100' | SHEET 1 OF 5 |
| ESSEX COUNTY DPW | 8053 US RTE 9                                             | ELIZABETHTOWN, NY 12952<br>d 518-873-3746 | F 518-873-9195 |              |